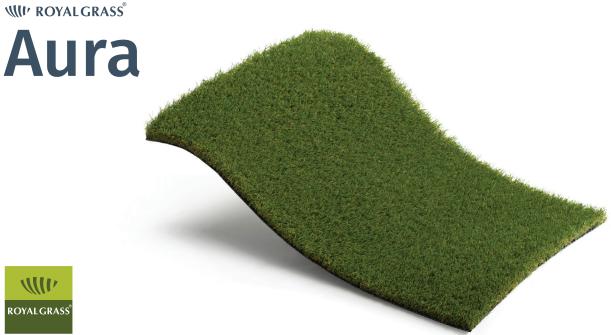

A very soft, dense, well-kept, impeccable lawn. That is what Aura offers. It has a perfect balance between "look" and "feel": a freshly mowed look and with some fresh green fibers mixed in, giving it a Spring grass look. And it feels soft. Extremely soft. Aura can be used in a wide range of applications.