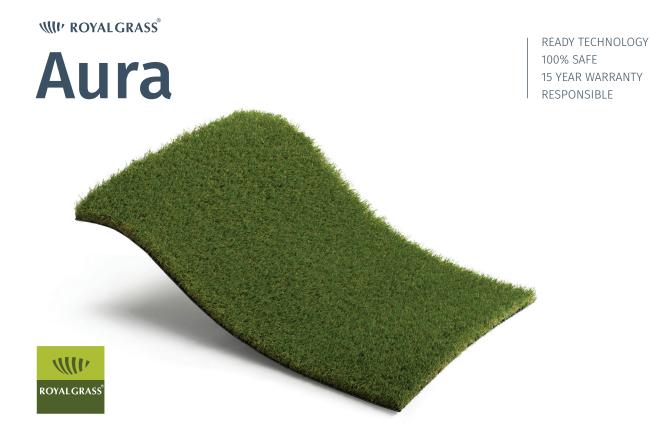

A very soft, dense, well-kept, impeccable lawn. That is what Aura offers. It has a perfect balance between "look" and "feel": a freshly mowed look and with some fresh green fibers mixed in, giving it a Spring grass look. And it feels soft. Extremely soft. Aura can be used in a wide range of applications.