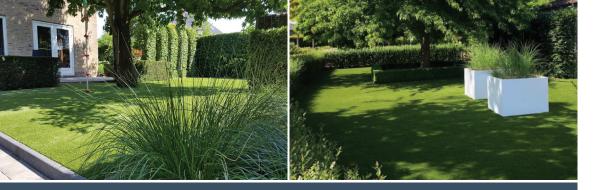

## PERFECT FOR

Families with children Balconies and roof terraces Green spaces of hotels Gardens for private or business use

| Application        | Synthetic turf for residential and commercial applications                    |
|--------------------|-------------------------------------------------------------------------------|
| System type        | Full grass system                                                             |
| Product type       | 3/8" tufted synthetic grass                                                   |
| Roll dimension     | 4 meter width, 25 meter length                                                |
| Fiber type         | PE 9-threads semi-straight in V-shape + ribbed rectangular + PE 8-threads     |
| micro              | curled                                                                        |
| Fiber technology   | MiNT <sup>®</sup> - low shine                                                 |
| Fiber quality      | 11300 dTEX, 17 ply                                                            |
| Fiber length       | 30 mm (+/- 10%)                                                               |
| Fiber weight       | 15 stitches / 10 cm – 1311 gr/m² (+/- 10%)                                    |
| Fiber colour       | Field green + Olive green + Clover green + Jute                               |
| Backing            | Double backing with fleece, UV stable, 205 gr/m <sup>2</sup>                  |
| Coating            | Black SBR-latex, 900 gr/m²                                                    |
| Waterpermeability  | >3500 mm/h per m² >4 l/min per m² (according EN 12616)                        |
| Total weight       | 2416 gr/m <sup>2</sup> (+/- 10%)                                              |
| Sand infill advice | For stability use 8-10 kg/m² dried silica sand, class 0.5-1.0 mm              |
| Warranty*          | For the warranty we refer to our warranty terms                               |
| Environment        | Royal Grass $^{\circ}$ fibers meet the most stringent environmental standards |
| Production         | Made in Holland                                                               |
| Safety             | EN71-3, according European standards                                          |
|                    |                                                                               |